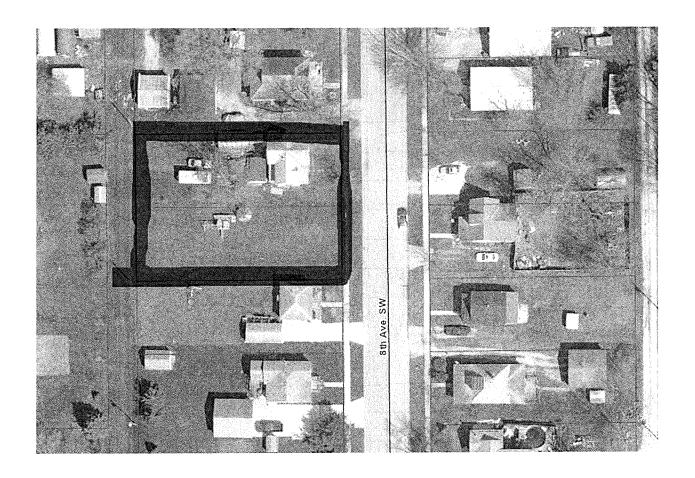

## **Motions**

- 10. Consideration of a motion to accept property located at 208 8th Avenue SW and lot adjacent to the south
- 11. Consideration of a motion authorizing the purchase of fitness equipment from Push-Pedal-Pull in the amount of \$12,060.00 for the Wellness Center