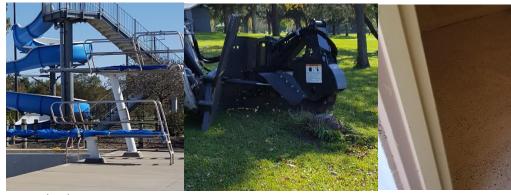

Park & Rec Meeting Oelwein Urban Municipal Trail. Woodlawn Cemetery sign is to be replaced Board planted 54 trees in the boulevard. The Tree Board will be receiving the to Sports Complex. Friends of the Trails will be raising funds to complete the placed in a new location. Kluesner Construction sealed the east trail from Wings and equipment to remove the old bridge at Wings Park to be refurbished and Governor's Volunteer Award at UNI on October 31st. Greg Bryan donated time Cantrell reported on the October Park & Recreation Commission meeting.