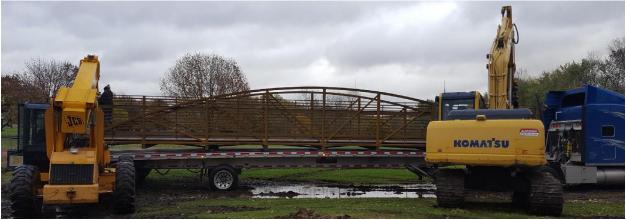

Park & Rec Meeting Oelwein Urban Municipal Trail. Woodlawn Cemetery sign is to be replaced Board planted 54 trees in the boulevard. The Tree Board will be receiving the to Sports Complex. Friends of the Trails will be raising funds to complete the placed in a new location. Kluesner Construction sealed the east trail from Wings and equipment to remove the old bridge at Wings Park to be refurbished and Governor's Volunteer Award at UNI on October 31st. Greg Bryan donated time Cantrell reported on the October Park & Recreation Commission meeting.