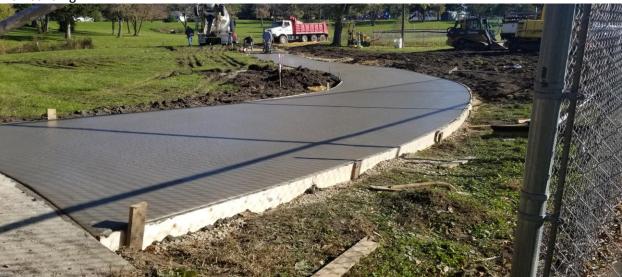

Park & Rec Meeting Oelwein Urban Municipal Trail. Woodlawn Cemetery sign is to be replaced Board planted 54 trees in the boulevard. The Tree Board will be receiving the to Sports Complex. Friends of the Trails will be raising funds to complete the placed in a new location. Kluesner Construction sealed the east trail from Wings and equipment to remove the old bridge at Wings Park to be refurbished and Governor's Volunteer Award at UNI on October 31st. Greg Bryan donated time Cantrell reported on the October Park & Recreation Commission meeting.