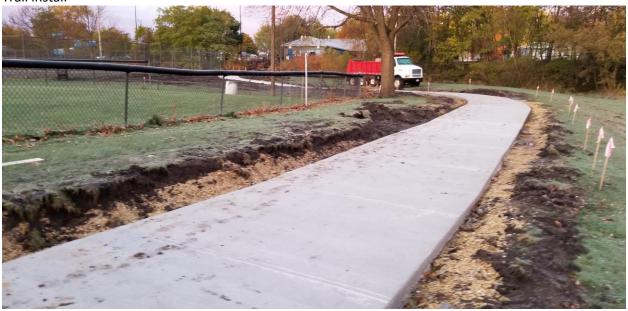

Park & Rec Meeting Oelwein Urban Municipal Trail. Woodlawn Cemetery sign is to be replaced Board planted 54 trees in the boulevard. The Tree Board will be receiving the to Sports Complex. Friends of the Trails will be raising funds to complete the placed in a new location. Kluesner Construction sealed the east trail from Wings and equipment to remove the old bridge at Wings Park to be refurbished and Governor's Volunteer Award at UNI on October 31st. Greg Bryan donated time Cantrell reported on the October Park & Recreation Commission meeting.